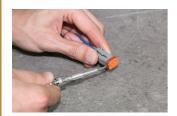

## Automotive Electric Supaseal Connector Kit 6 Pin 26pc

For a professional crimp please use our Laser Part No. 7002 ratchet crimping tool. Supaseal connectors are to be used on applications where a waterproof joint / seal are required for electrical cabling. To be used on 0.5mm² - 1.5mm² cable. We supply all the 'top up blisters' in kit form for the ease of the repair.

## **Related Tools**

Ratchet Crimping Tool - for Supaseal Connectors | 7002

**Open Barrel Crimping Pliers | 7642** 

Terminal & Connector Tool Set 5pc | 7807