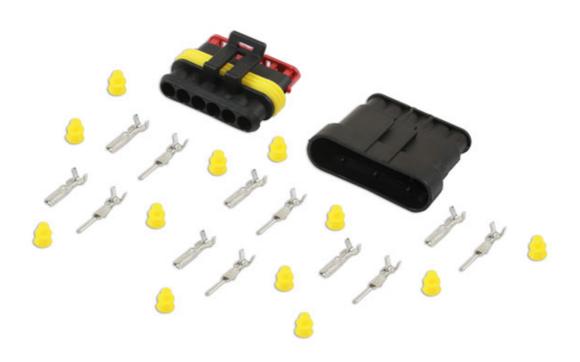

## Automotive Electric Supaseal Connector Kit 6 Pin 26pc

For a professional crimp please use our Laser Part No. 7002 ratchet crimping tool. Supaseal connectors are to be used on applications where a waterproof joint / seal are required for electrical cabling. To be used on 0.5mm² - 1.5mm² cable. We supply all the 'top up blisters' in kit form for the ease of the repair.

## **Additional Information**

- · Conforms to RoHS.
- Contains 1 x Male & 1 Female Connector,
- 6 x Male Terminals, 6 x Female Terminals,
- · 12 x Weather Seals.
- Also included in Superseal connector kit, Part No. 37225.