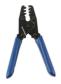

## Automotive Electric Supaseal Connector Kit 6 Pin 26pc

For a professional crimp please use our Laser Part No. 7002 ratchet crimping tool. Supaseal connectors are to be used on applications where a waterproof joint / seal are required for electrical cabling. To be used on 0.5mm² - 1.5mm² cable. We supply all the 'top up blisters' in kit form for the ease of the repair.

## **Related Tools**

Ratchet Crimping Tool - for Supaseal Connectors | 7002

**Open Barrel Crimping Pliers | 7642** 

Terminal & Connector Tool Set 5pc | 7807